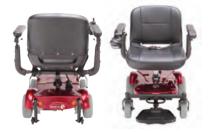

## **Main Features:**

- Car transportable
- Flip-up fully adjustable armrests
- Solid tyres all round
- · Convenient joystick charging port
- Folding seat
- Flip-up footplate

## **Rascal P321 Profile:**

The Rascal P321 gives you a lightweight, compact Rear-Wheel Drive 4 mph powerchair. Specifically designed to combine both easy dismantling and portable mobility, the P321 is the ideal choice for indoor and occasional outdoor use and delivers versatility and total comfort. Getting the seat position right for you is simple with armrests, seat height and joystick adjustments.