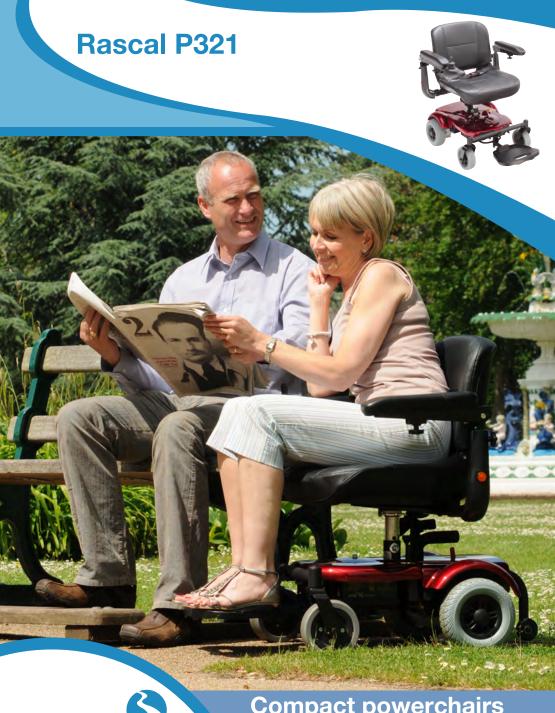

## **Rascal P321**

## **Rascal P321 Profile:**

The Rascal P321 gives you a lightweight, compact Rear-Wheel Drive 4 mph powerchair. Specifically designed to combine both easy dismantling and portable mobility, the P321 is the ideal choice for indoor and occasional outdoor use and delivers versatility and total comfort. Getting the seat position right for you is simple with armrests, seat height and joystick adjustments.